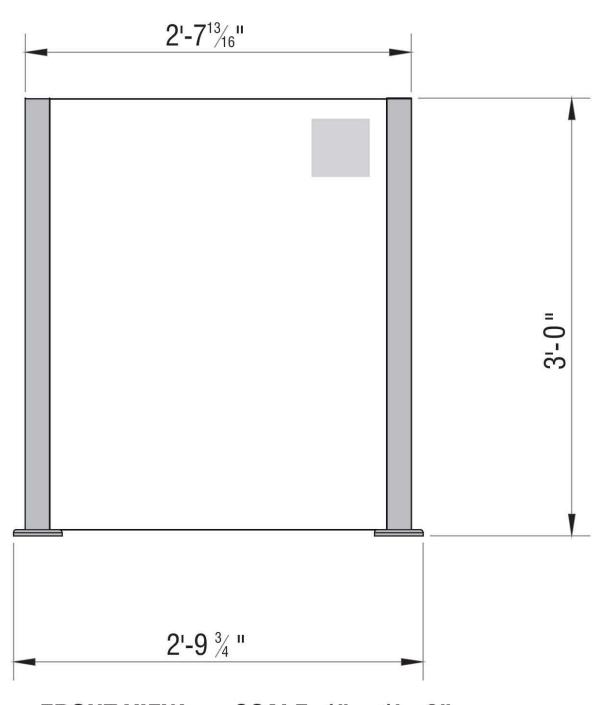

#### 001 SIGNTYPE GUARD

MANUFACTURE ONE (1) GUARD

**FACE**: CLEAR ACRYLIC

**LEGS:** ALUMINUM VERTICAL POST

BASE: ALUM BASE PLATE

## Acrylic & Metal Support Version II

**FRONT VIEW SCALE:** 1" = 1' - 0"

003 SIGNTYPE GUARD

**MANUFACTURE ONE (1) GUARD** 

FACE: CLEAR ACRYLIC

**LEGS:** ALUMINUM VERTICAL POST

**BASE**: ALUM BASE PLATE

# Acrylic & Metal Support Version III

002 SIGNTYPE GUARD

MANUFACTURE ONE (1) GUARD FACE: CLEAR ACRYLIC

LEGS: ALUMINUM VERTICAL POST

**BASE:** ALUM BASE PLATE