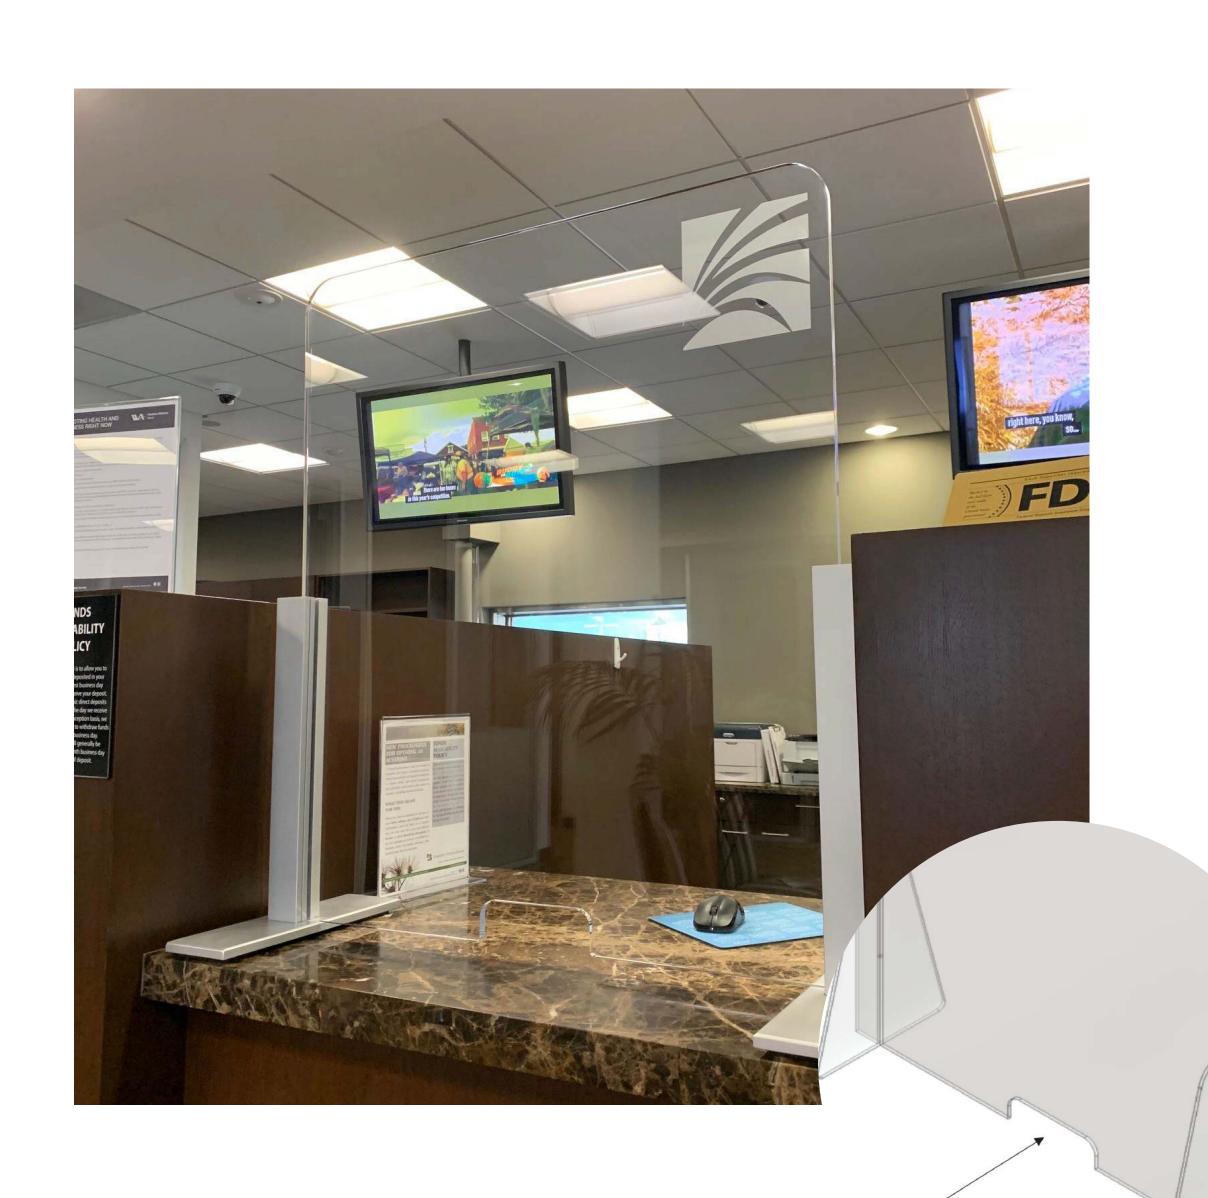

COVID-19 Adaptation Strategies Protective tools to keep your business running.

Teller & Client Protection Screens

COVID-19 Adaptation Strategies | Personal Protective Guards

Looking for ways to protect yourself, your employees and your customers during this time? These clear acrylic privacy screens bring safety and ease to in-person interactions.

## Acrylic + Metal Support Version

- Custom counter or table mounted clear acrylic personal protection guard. As shown 30" x 36" or 36" x 30".
- The acrylic can be sized to whatever size (or range of sizes) you may deem appropriate for your cash desks/POS stations.
- The polished edges of the acrylic give it an elevated appearance. Aesthetically pleasing enough to be left in place year round.
- Any logo or line of text can be added with frosted crystal vinyl which gives the appearance of sandblasting.
- These can be assembled and installed by store personnel.
  (Acrylic is sleeved into metal legs and secured with a set screw at the top of the leg. A cap is then screwed into place to cover the top of the leg opening.)

Optional hand hole available for smooth transactions.