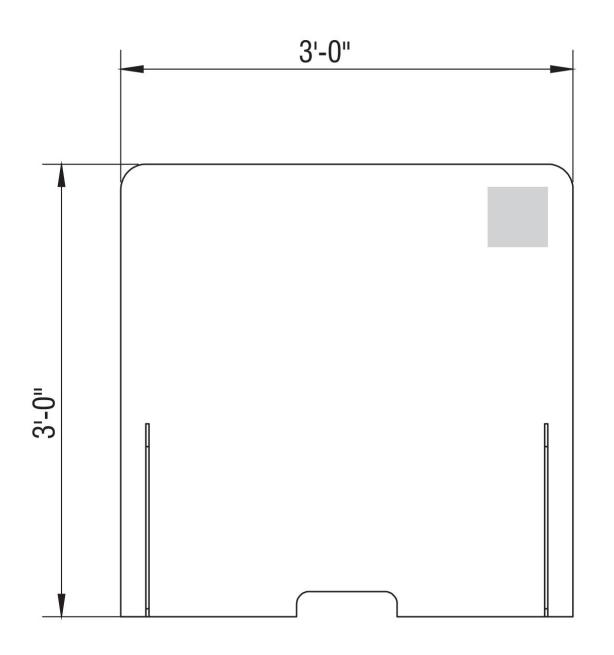

#### 001 SIGNTYPE GUARD

MANUFACTURE ONE (1) GUARD

**FACE**: CLEAR ACRYLIC

**LEGS:** ALUMINUM VERTICAL POST

BASE: ALUM BASE PLATE

## Acrylic & Metal Support Version I

**FRONT VIEW SCALE:** 1"= 1' - 0"