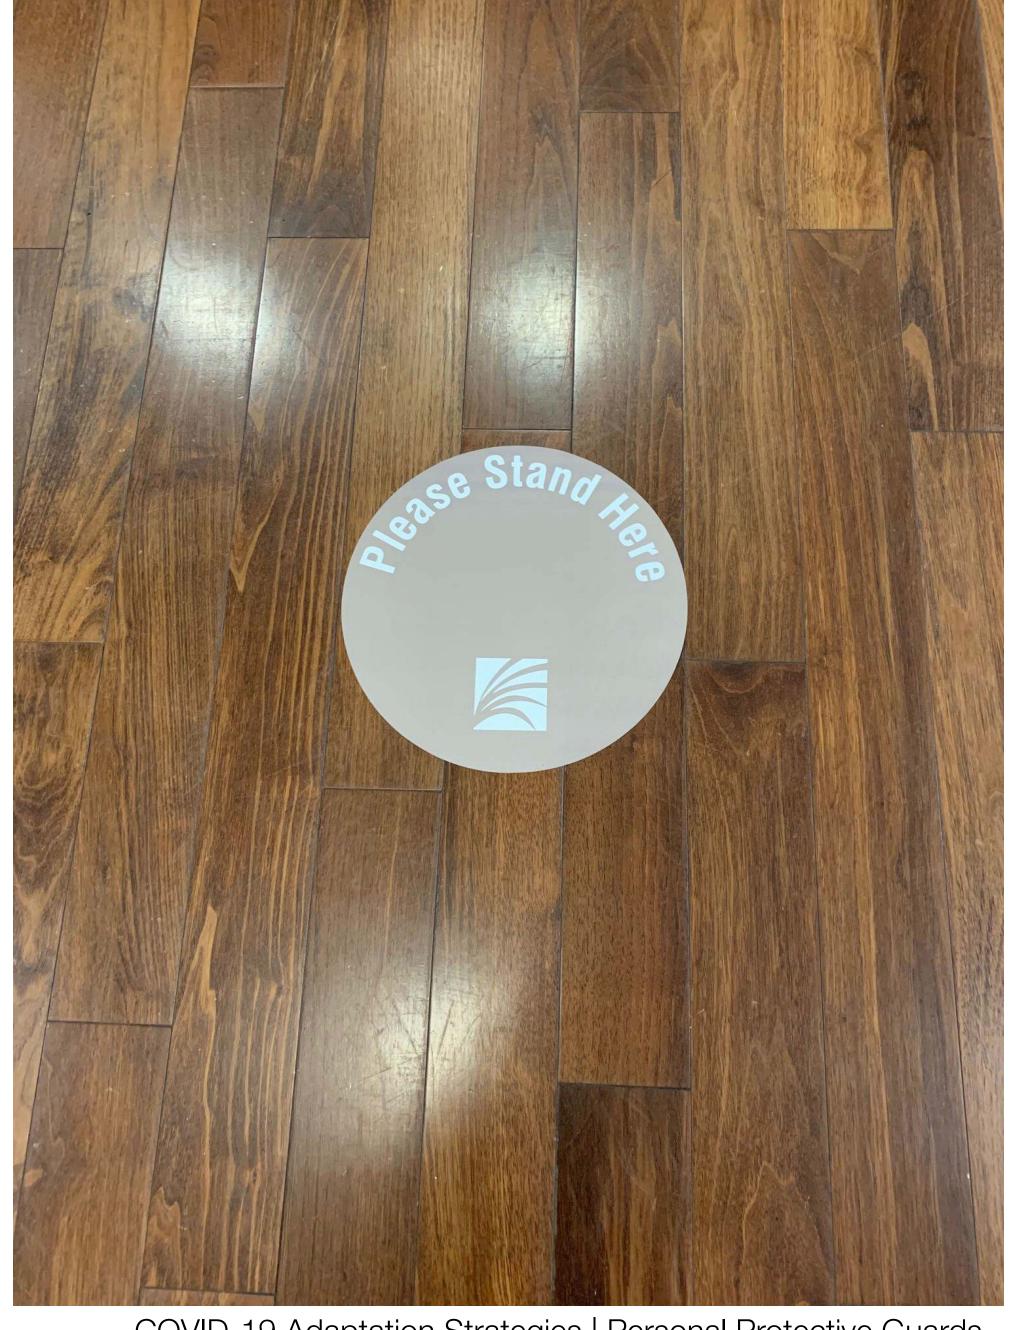

# Additional Protective Tools Social Distance Floor Graphics

Create safe distancing guidelines without compromising on your brand. This slip resistant, social distance floor graphic can be customized to your environment and printed with your company logo.