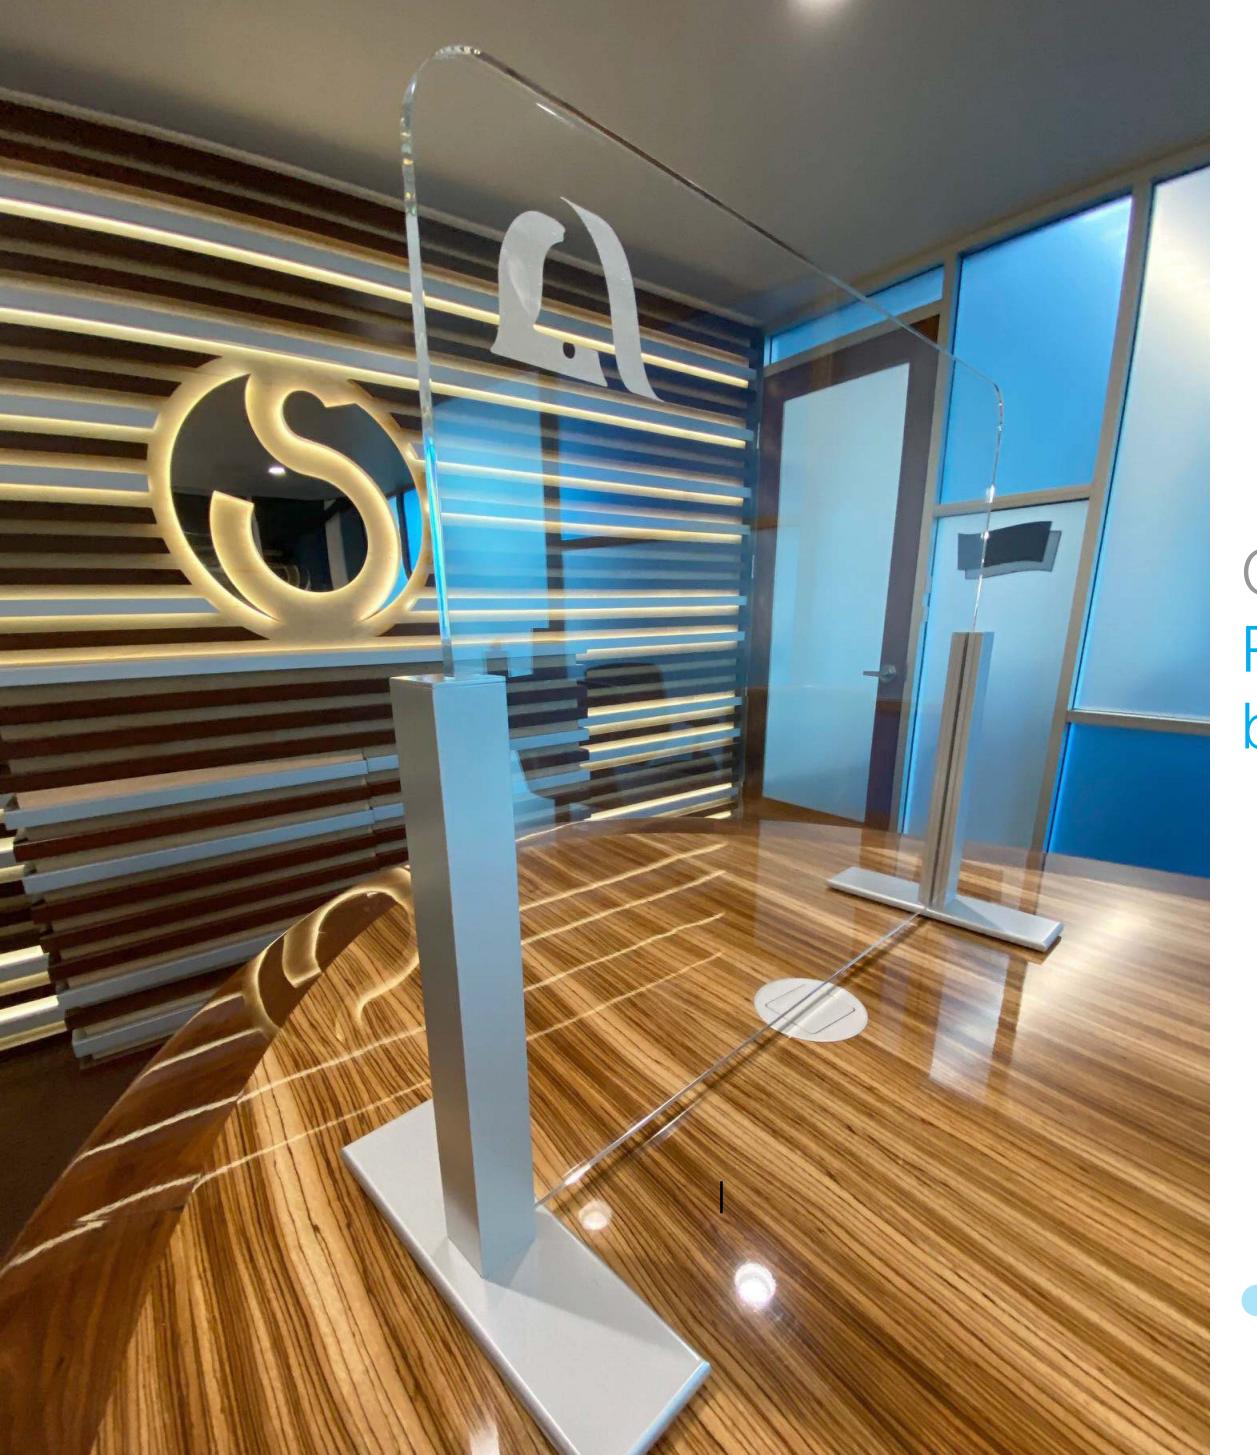

COVID-19 Adaptation Strategies Protective tools to keep your business running.

Teller & Client Protection Screens

COVID-19 Adaptation Strategies | Personal Protective Guards

Looking for ways to protect yourself, your employees and your customers during this time? These clear acrylic privacy screens bring safety and ease to in-person interactions.

## Acrylic + Metal Support Version

- Custom counter or table mounted clear acrylic personal protection guard. As shown 30" x 36" or 36" x 30".
- The acrylic can be sized to whatever size (or range of sizes) you may deem appropriate for your cash desks/POS stations.
- The polished edges of the acrylic give it an elevated appearance. Aesthetically pleasing enough to be left in place year round.
- Any logo or line of text can be added with frosted crystal vinyl which gives the appearance of sandblasting.
- These can be assembled and installed by store personnel.
  (Acrylic is sleeved into metal legs and secured with a set screw at the top of the leg. A cap is then screwed into place to cover the top of the leg opening.)

### All Acrylic Version

- Low cost alternative to the design above with all of the same features except the supports are also acrylic
- Notched acrylic face and supports are easily slid together for final assembly.

Optional hand hole available for smooth transactions.