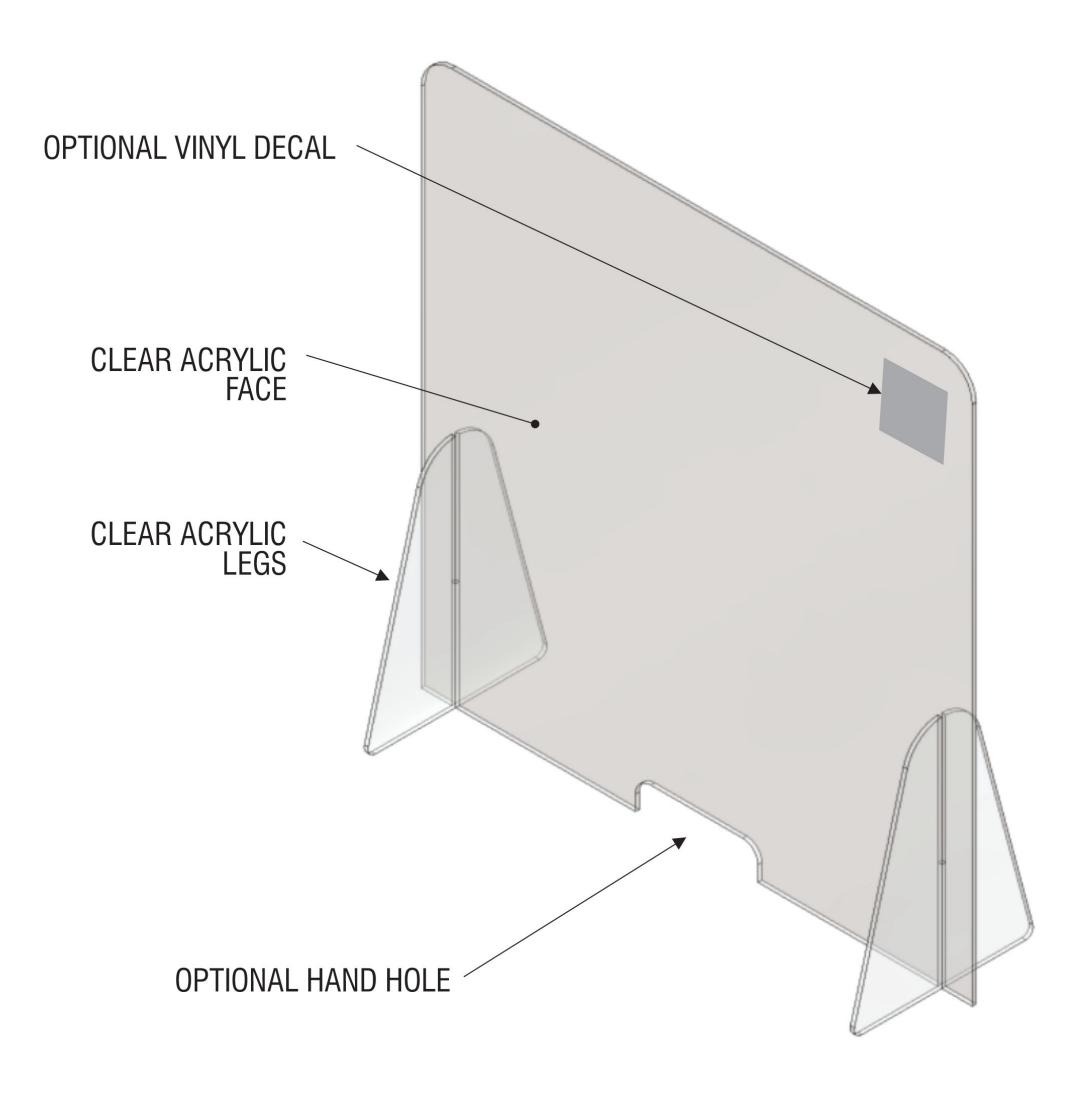

### All Acrylic Version

- Low cost alternative to the design above with all of the same features except the supports are also acrylic
- Notched acrylic face and supports are easily slid together for final assembly.

#### **MANUFACTURE ONE (1) GUARD**

FACE: CLEAR ACRYLIC **LEGS:** CLEAR ACRYLIC

Optional hand hole available for smooth transactions.