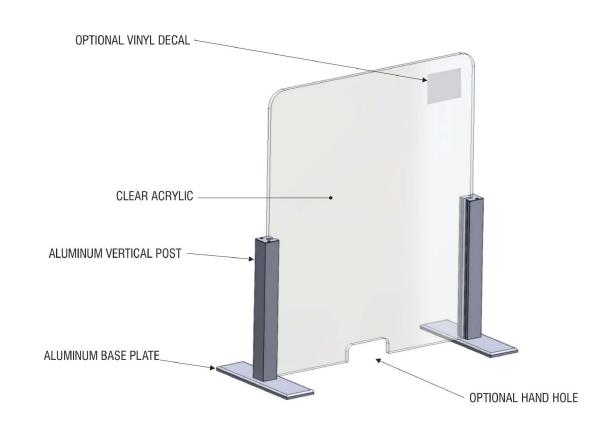

## Acrylic + Metal Support Version

- Custom counter or table mounted clear acrylic personal protection guard. As shown 30" x 36" or 36" x 30".
- The acrylic can be sized to whatever size (or range of sizes) you may deem appropriate for your cash desks/POS stations.
- The polished edges of the acrylic give it an elevated appearance. Aesthetically pleasing enough to be left in place year round.
- Any logo or line of text can be added with frosted crystal vinyl which gives the appearance of sandblasting.
- These can be assembled and installed by store personnel.
  (Acrylic is sleeved into metal legs and secured with a set screw at the top of the leg. A cap is then screwed into place to cover the top of the leg opening.)

#### 001 SIGNTYPE GUARD

MANUFACTURE ONE (1) GUARD

**FACE**: CLEAR ACRYLIC

**LEGS:** ALUMINUM VERTICAL POST

BASE: ALUM BASE PLATE

## Acrylic & Metal Support Version II

**FRONT VIEW SCALE:** 1" = 1' - 0"

003 SIGNTYPE GUARD

**MANUFACTURE ONE (1) GUARD** 

FACE: CLEAR ACRYLIC

**LEGS:** ALUMINUM VERTICAL POST

**BASE**: ALUM BASE PLATE

# Acrylic & Metal Support Version III

002 SIGNTYPE GUARD

MANUFACTURE ONE (1) GUARD FACE: CLEAR ACRYLIC

LEGS: ALUMINUM VERTICAL POST

**BASE:** ALUM BASE PLATE

Optional hand hole available for smooth transactions.