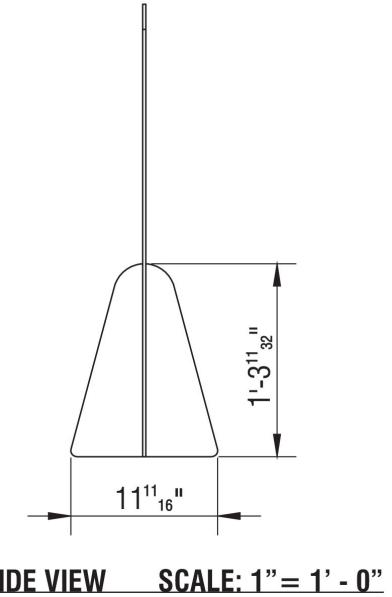

## All Acrylic Version

**FRONT VIEW** 

**SCALE**: 1"= 1' - 0" **SIDE VIEW** 

**SIGNTYPE GUARD** 