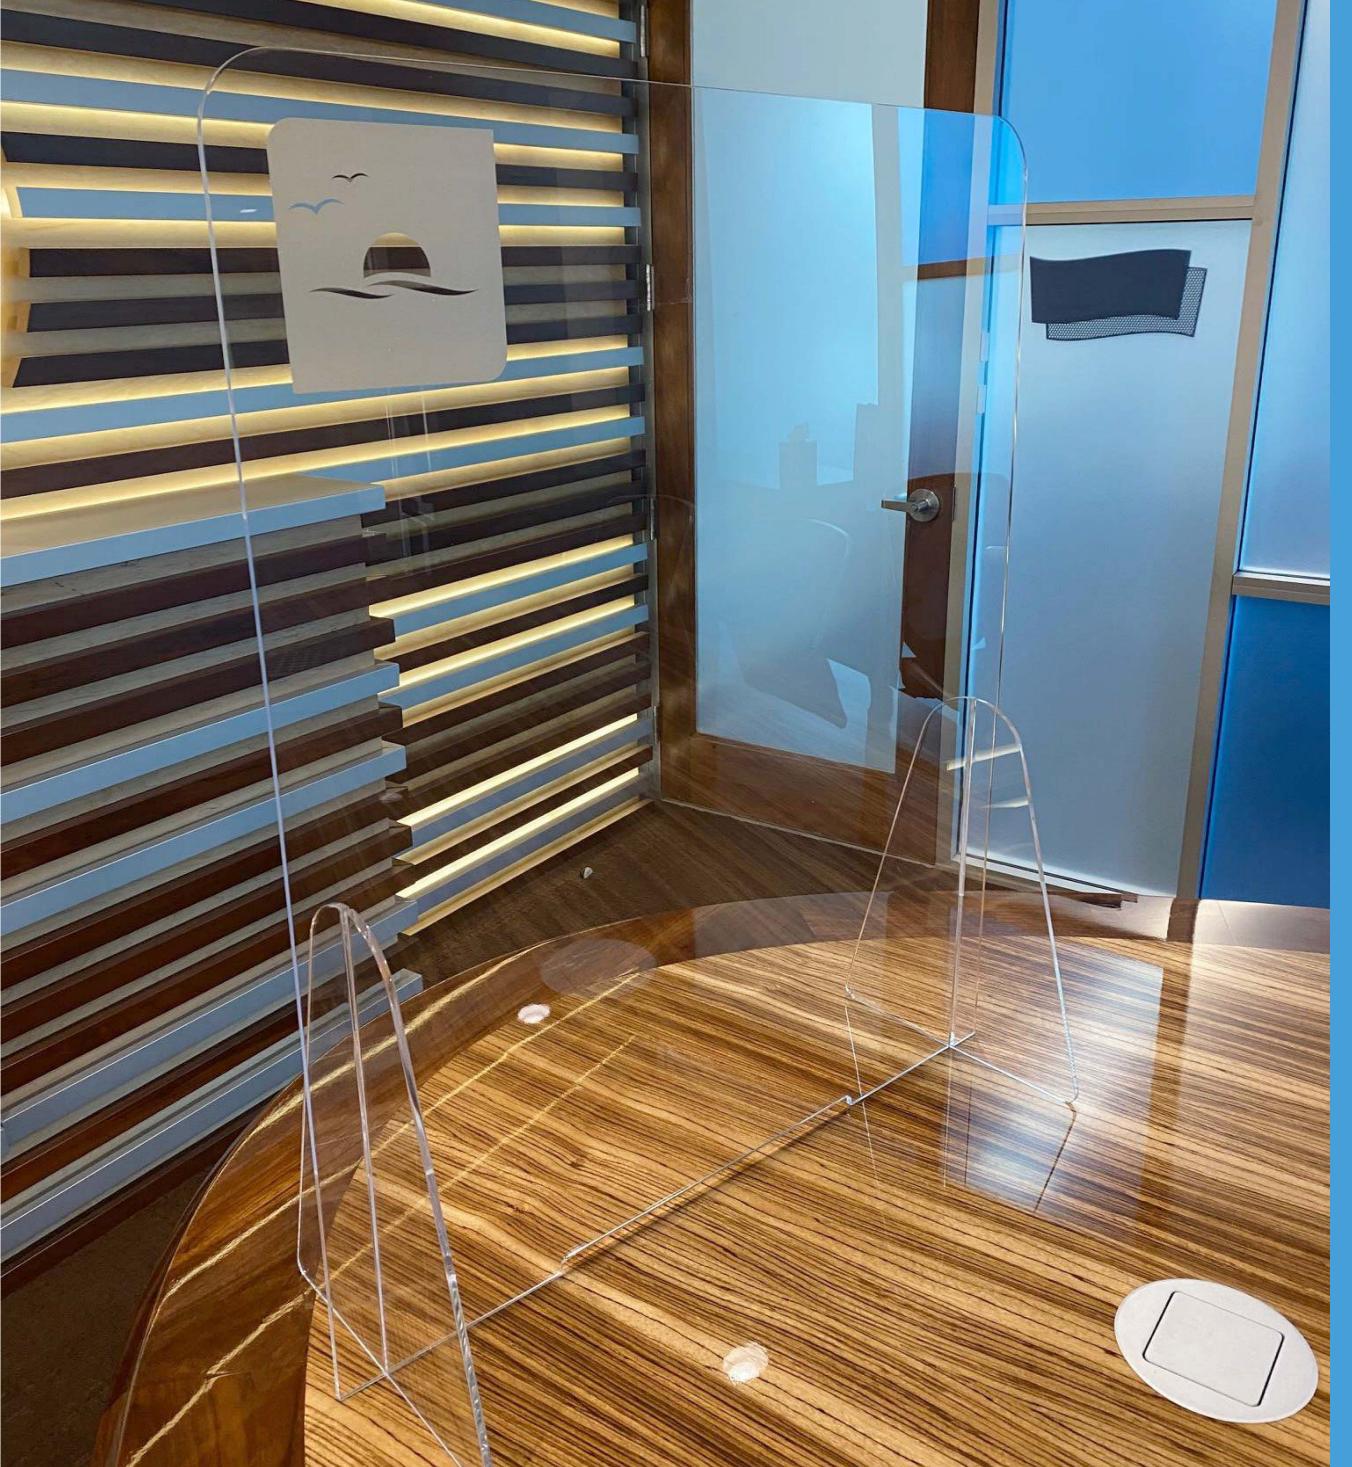

### All Acrylic Version

- Low cost alternative to the design above with all of the same features except the supports are also acrylic
- Notched acrylic face and supports are easily slid together for final assembly.

Optional hand hole available for smooth transactions.