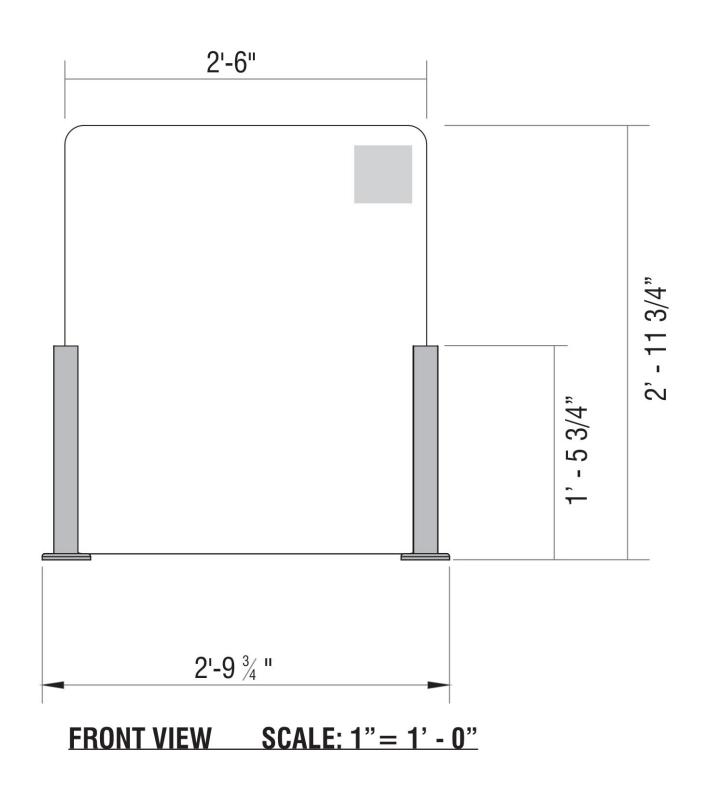

### All Acrylic Version

- Low cost alternative to the design above with all of the same features except the supports are also acrylic
- Notched acrylic face and supports are easily slid together for final assembly.

## All Acrylic Version

**FRONT VIEW** 

**SCALE**: 1"= 1' - 0" **SIDE VIEW** 

**SIGNTYPE GUARD** 

#### **MANUFACTURE ONE (1) GUARD**

FACE: CLEAR ACRYLIC **LEGS:** CLEAR ACRYLIC