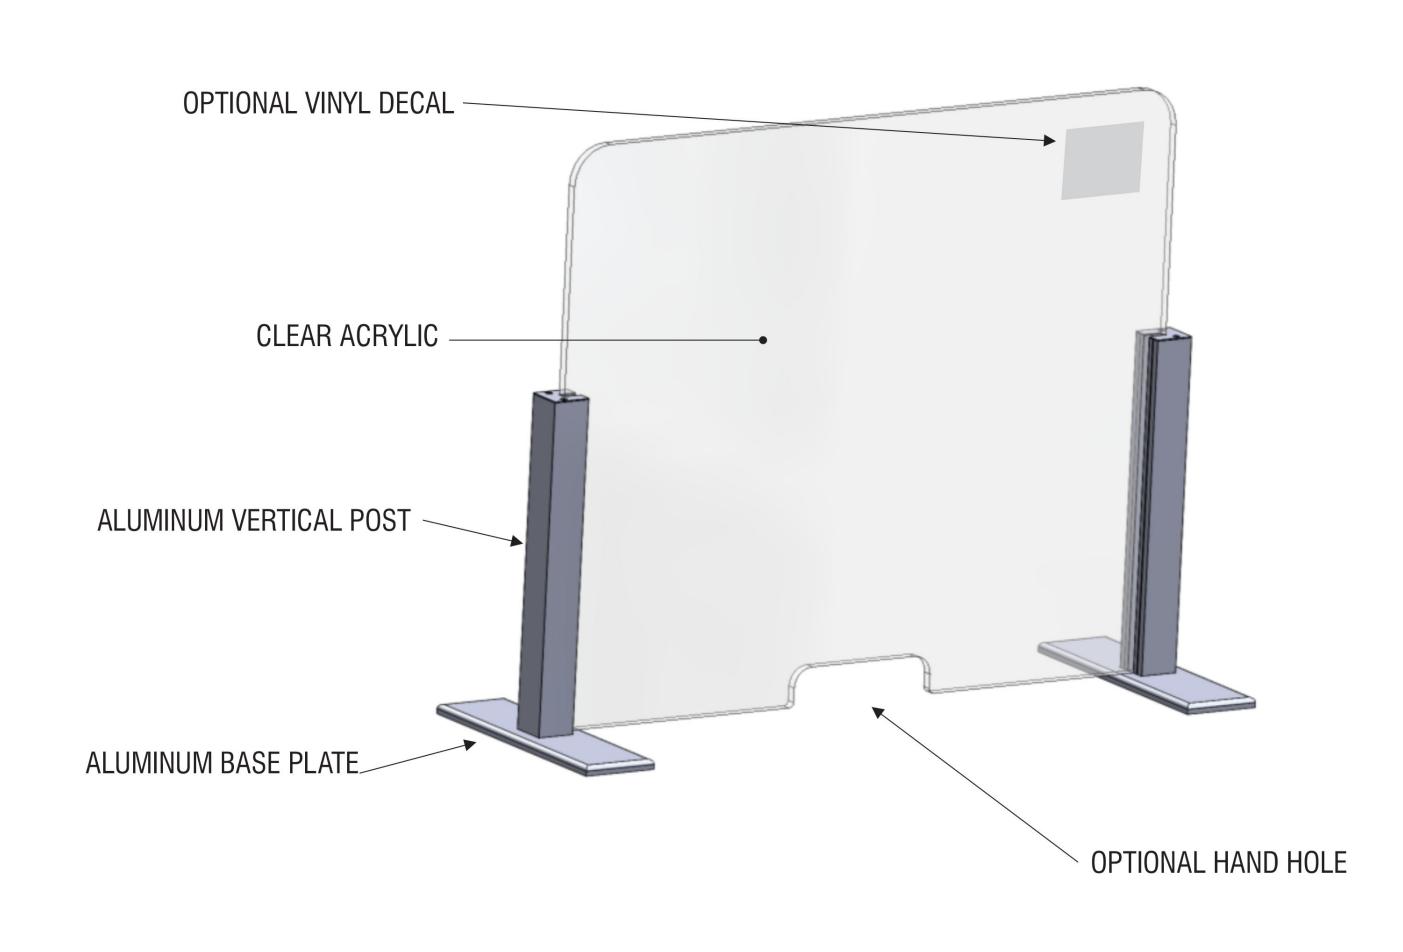

## Acrylic + Metal Support Version

- Custom counter or table mounted clear acrylic personal protection guard. As shown 30" x 36" or 36" x 30".
- The acrylic can be sized to whatever size (or range of sizes) you may deem appropriate for your cash desks/POS stations.
- The polished edges of the acrylic give it an elevated appearance. Aesthetically pleasing enough to be left in place year round.
- Any logo or line of text can be added with frosted crystal vinyl which gives the appearance of sandblasting.
- These can be assembled and installed by store personnel.
  (Acrylic is sleeved into metal legs and secured with a set screw at the top of the leg. A cap is then screwed into place to cover the top of the leg opening.)

Optional hand hole available for smooth transactions.