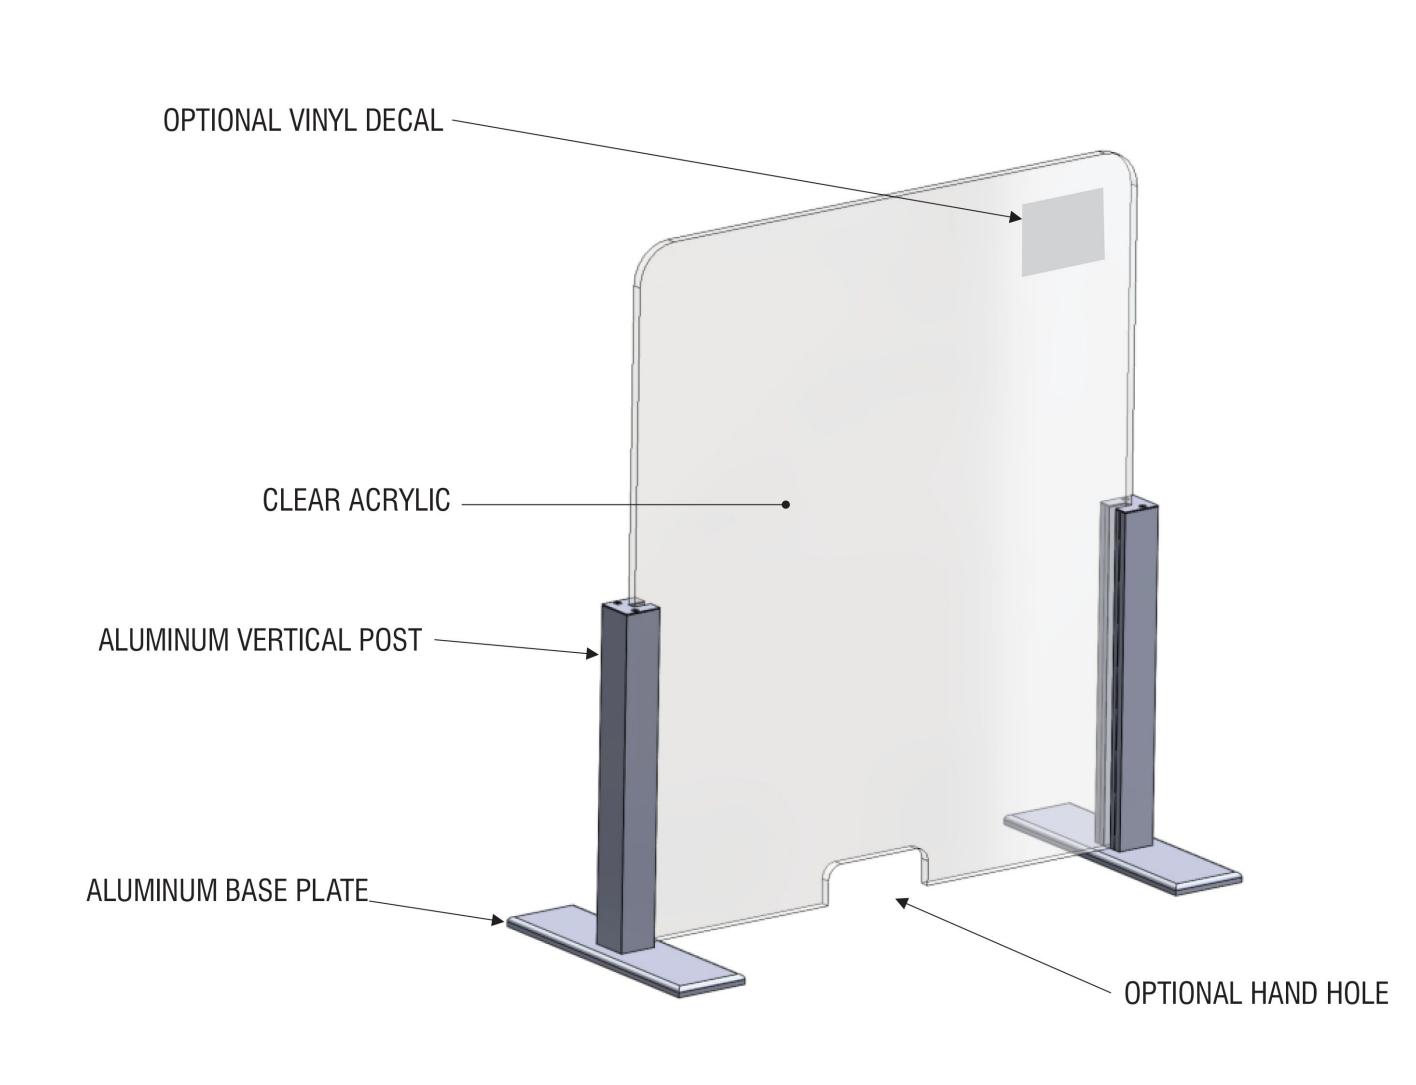

## Acrylic + Metal Support Version

- Custom counter or table mounted clear acrylic personal protection guard. As shown 30" x 36" or 36" x 30".
- The acrylic can be sized to whatever size (or range of sizes) you may deem appropriate for your cash desks/POS stations.
- The polished edges of the acrylic give it an elevated appearance. Aesthetically pleasing enough to be left in place year round.
- Any logo or line of text can be added with frosted crystal vinyl which gives the appearance of sandblasting.
- These can be assembled and installed by store personnel.
  (Acrylic is sleeved into metal legs and secured with a set screw at the top of the leg. A cap is then screwed into place to cover the top of the leg opening.)

#### 001 SIGNTYPE GUARD

MANUFACTURE ONE (1) GUARD

**FACE**: CLEAR ACRYLIC

**LEGS:** ALUMINUM VERTICAL POST

BASE: ALUM BASE PLATE

Optional hand hole available for smooth transactions.