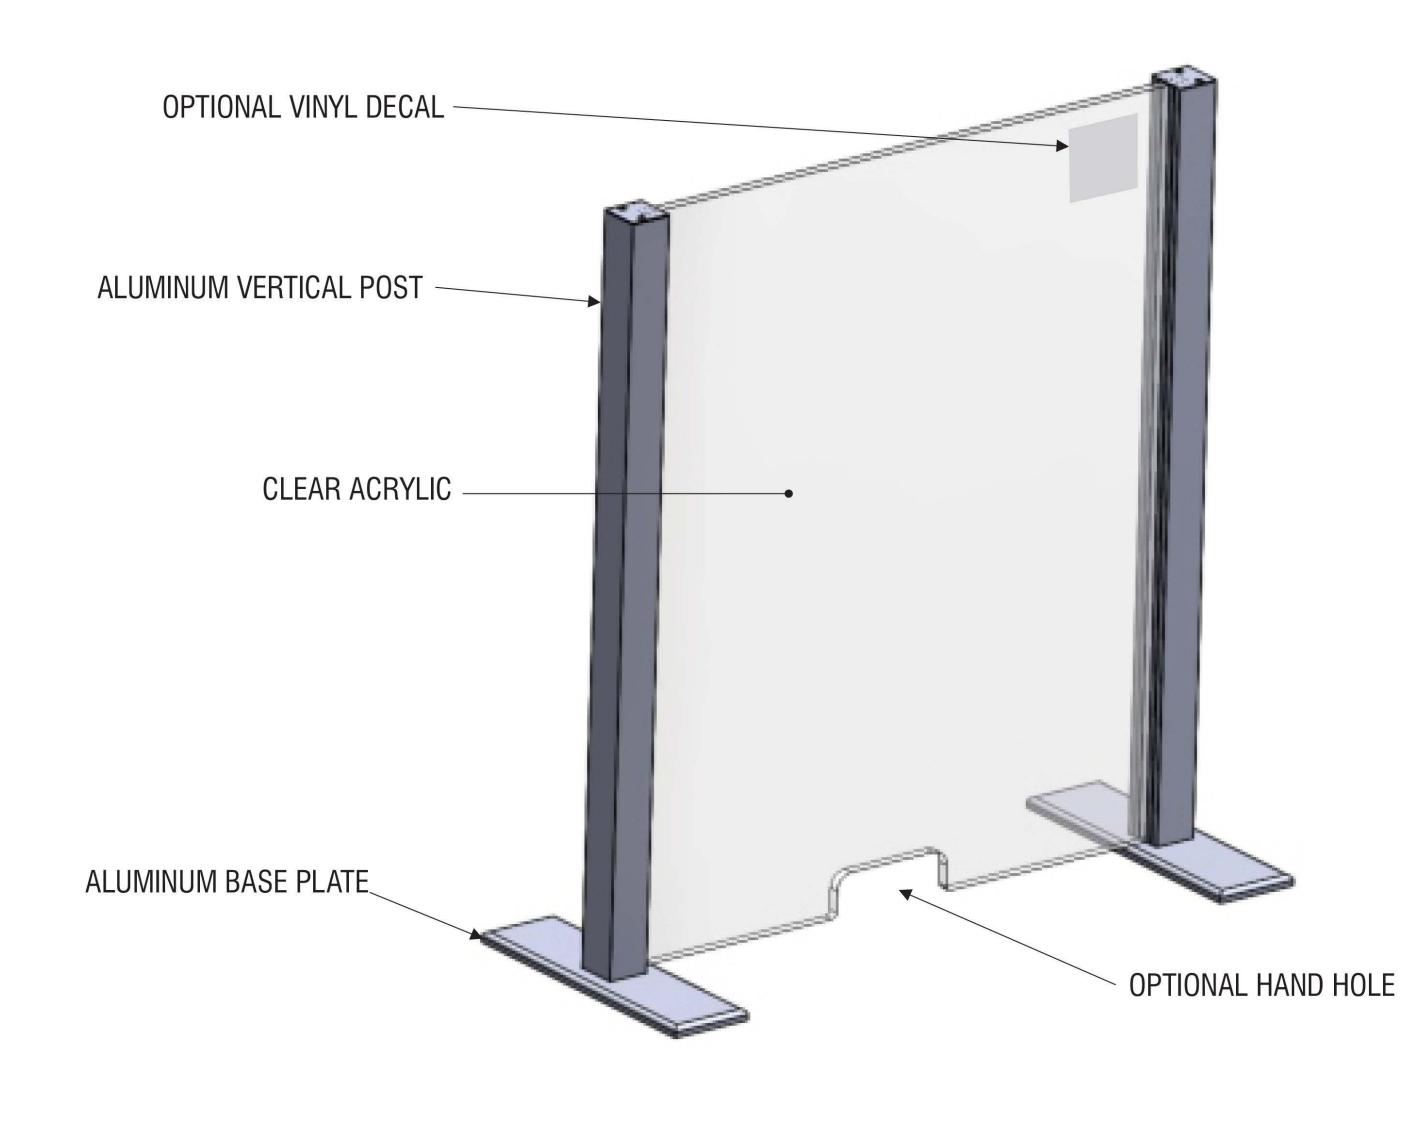

## Acrylic + Metal Support Version

- Custom counter or table mounted clear acrylic personal protection guard. As shown 30" x 36" or 36" x 30".
- The acrylic can be sized to whatever size (or range of sizes) you may deem appropriate for your cash desks/POS stations.
- The polished edges of the acrylic give it an elevated appearance. Aesthetically pleasing enough to be left in place year round.
- Any logo or line of text can be added with frosted crystal vinyl which gives the appearance of sandblasting.
- These can be assembled and installed by store personnel.
  (Acrylic is sleeved into metal legs and secured with a set screw at the top of the leg. A cap is then screwed into place to cover the top of the leg opening.)

Optional hand hole available for smooth transactions.

#### 001 SIGNTYPE GUARD

MANUFACTURE ONE (1) GUARD

**FACE**: CLEAR ACRYLIC

**LEGS:** ALUMINUM VERTICAL POST

BASE: ALUM BASE PLATE

## Acrylic & Metal Support Version II

**FRONT VIEW SCALE:** 1" = 1' - 0"

003 SIGNTYPE GUARD

**MANUFACTURE ONE (1) GUARD** 

FACE: CLEAR ACRYLIC

**LEGS:** ALUMINUM VERTICAL POST

**BASE**: ALUM BASE PLATE

# Acrylic & Metal Support Version III

002 SIGNTYPE GUARD

MANUFACTURE ONE (1) GUARD FACE: CLEAR ACRYLIC

LEGS: ALUMINUM VERTICAL POST

**BASE:** ALUM BASE PLATE