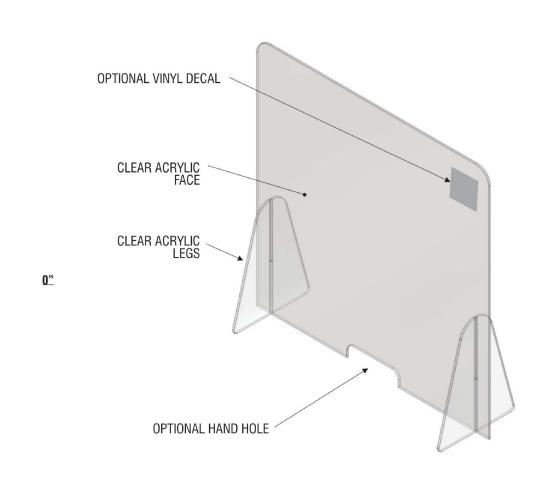

### All Acrylic Version

- Low cost alternative to the design above with all of the same features except the supports are also acrylic
- Notched acrylic face and supports are easily slid together for final assembly.

## All Acrylic Version

**FRONT VIEW** 

**SCALE**: 1"= 1' - 0" **SIDE VIEW** 

**SIGNTYPE GUARD** 

#### **MANUFACTURE ONE (1) GUARD**

FACE: CLEAR ACRYLIC **LEGS:** CLEAR ACRYLIC

Optional hand hole available for smooth transactions.