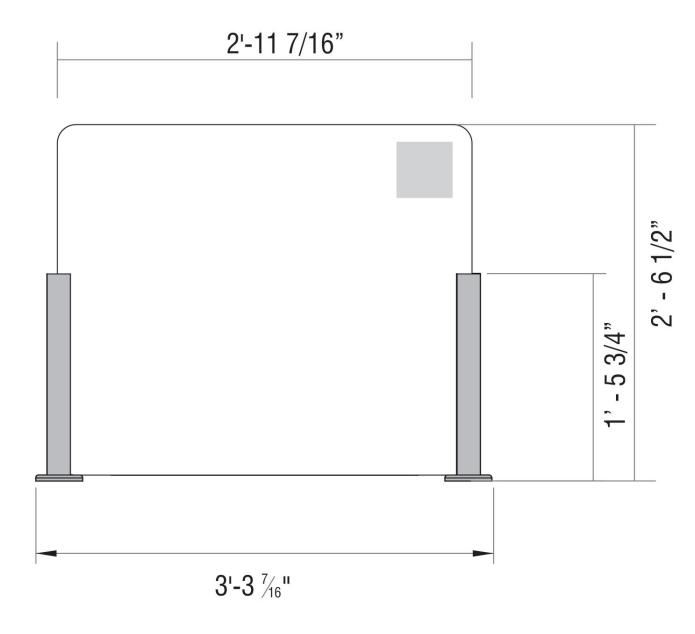

## Acrylic & Metal Support Version I

**FRONT VIEW SCALE:** 1"= 1' - 0"

#### 001 SIGNTYPE GUARD

MANUFACTURE ONE (1) GUARD

**FACE**: CLEAR ACRYLIC

**LEGS:** ALUMINUM VERTICAL POST

BASE: ALUM BASE PLATE