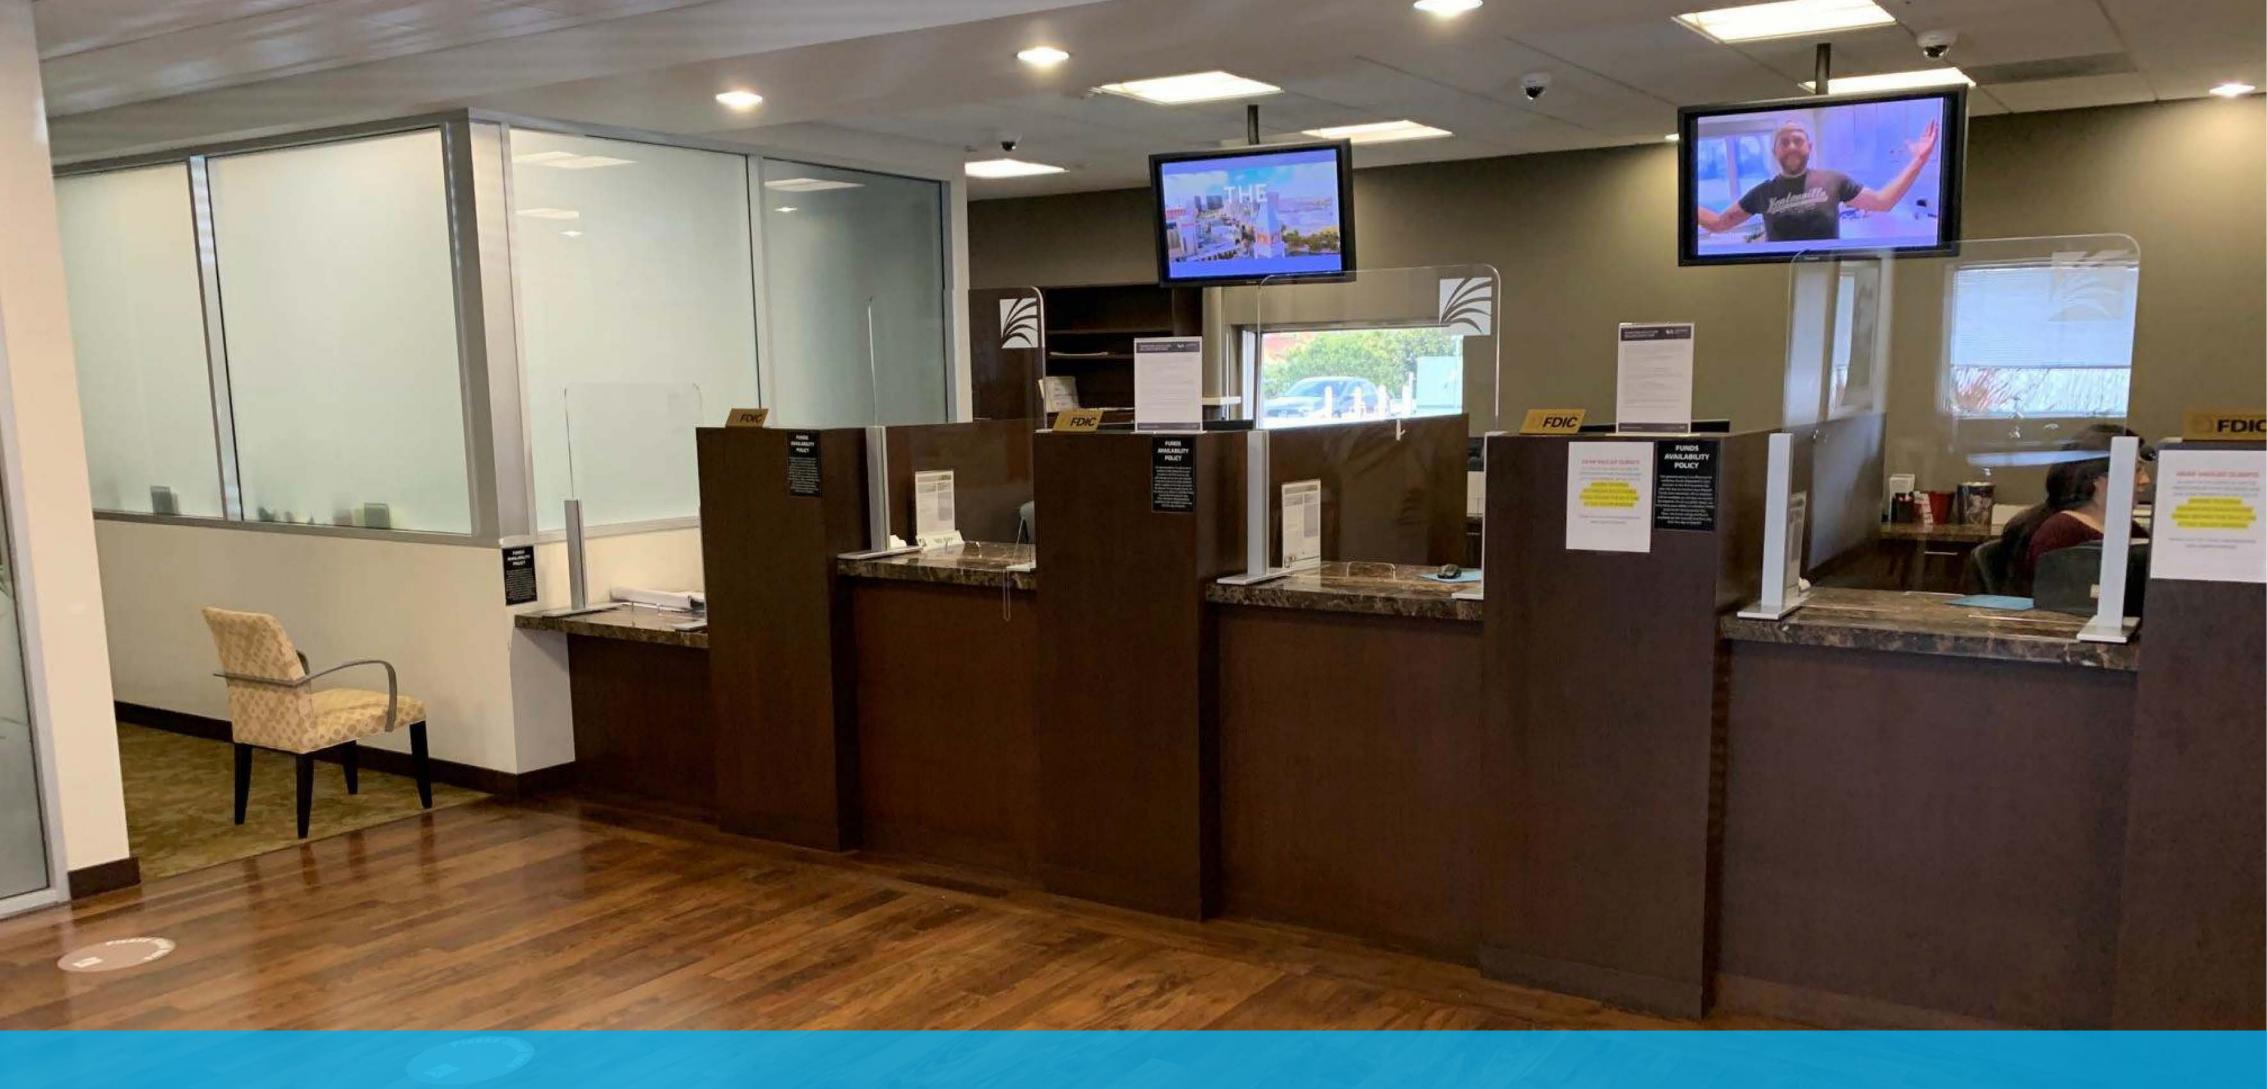

COVID-19 Adaptation Strategies Protective tools to keep your business running.

Teller & Client Protection Screens

COVID-19 Adaptation Strategies | Personal Protective Guards

Looking for ways to protect yourself, your employees and your customers during this time? These clear acrylic privacy screens bring safety and ease to in-person interactions.

## Acrylic + Metal Support Version

- Custom counter or table mounted clear acrylic personal protection guard. As shown 30" x 36" or 36" x 30".
- The acrylic can be sized to whatever size (or range of sizes) you may deem appropriate for your cash desks/POS stations.
- The polished edges of the acrylic give it an elevated appearance. Aesthetically pleasing enough to be left in place year round.
- Any logo or line of text can be added with frosted crystal vinyl which gives the appearance of sandblasting.
- These can be assembled and installed by store personnel.
  (Acrylic is sleeved into metal legs and secured with a set screw at the top of the leg. A cap is then screwed into place to cover the top of the leg opening.)

### All Acrylic Version

- Low cost alternative to the design above with all of the same features except the supports are also acrylic
- Notched acrylic face and supports are easily slid together for final assembly.

Optional hand hole available for smooth transactions.