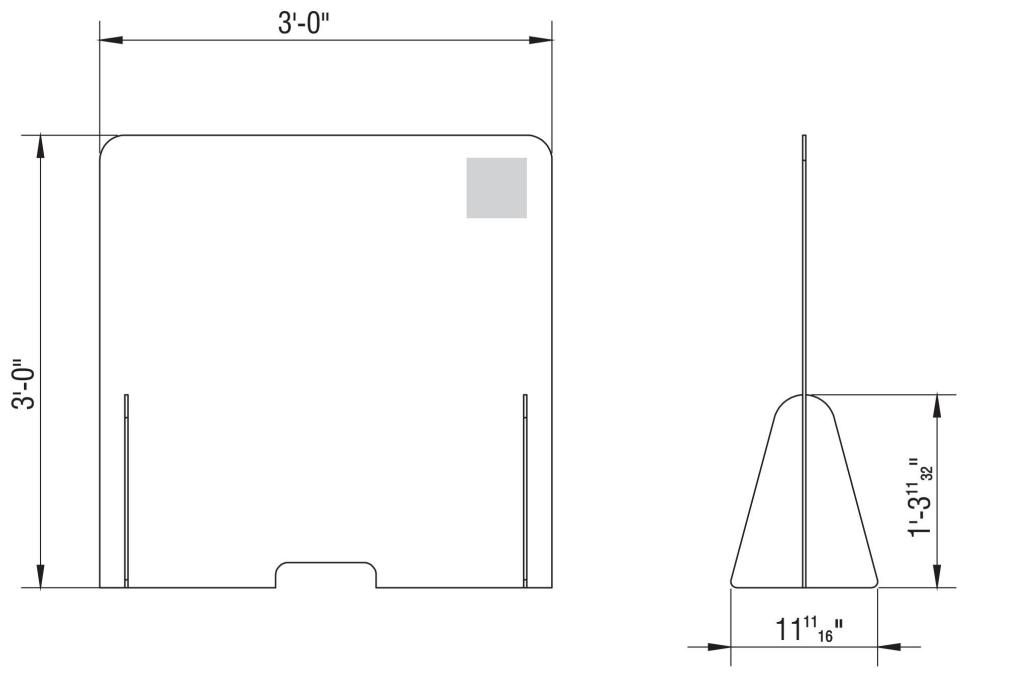

• Low cost alternative to the design above with all of the same features except the supports are also acrylic

Notched acrylic face and supports are easily slid together for final

#### 004 SIGNTYPE GUARD

MANUFACTURE ONE (1) GUARD FACE: CLEAR ACRYLIC LEGS: CLEAR ACRYLIC VINYL: OPTIONAL LOGO VINYL DECAL