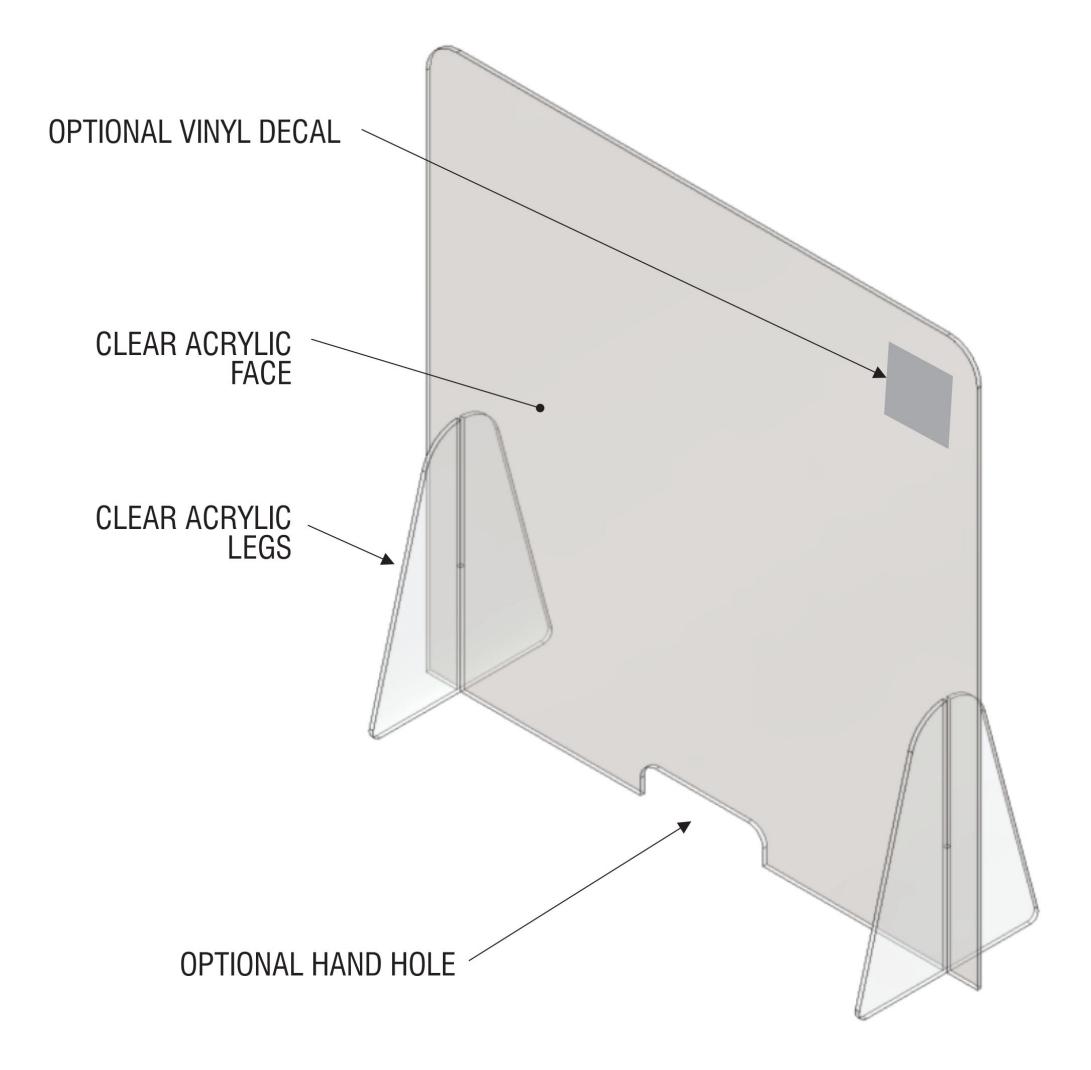

• Low cost alternative to the design above with all of the same features except the supports are also acrylic

Notched acrylic face and supports are easily slid together for final

## Optional hand hole available for smooth transactions.

#### 004 SIGNTYPE GUARD

MANUFACTURE ONE (1) GUARD FACE: CLEAR ACRYLIC LEGS: CLEAR ACRYLIC VINYL: OPTIONAL LOGO VINYL DECAL