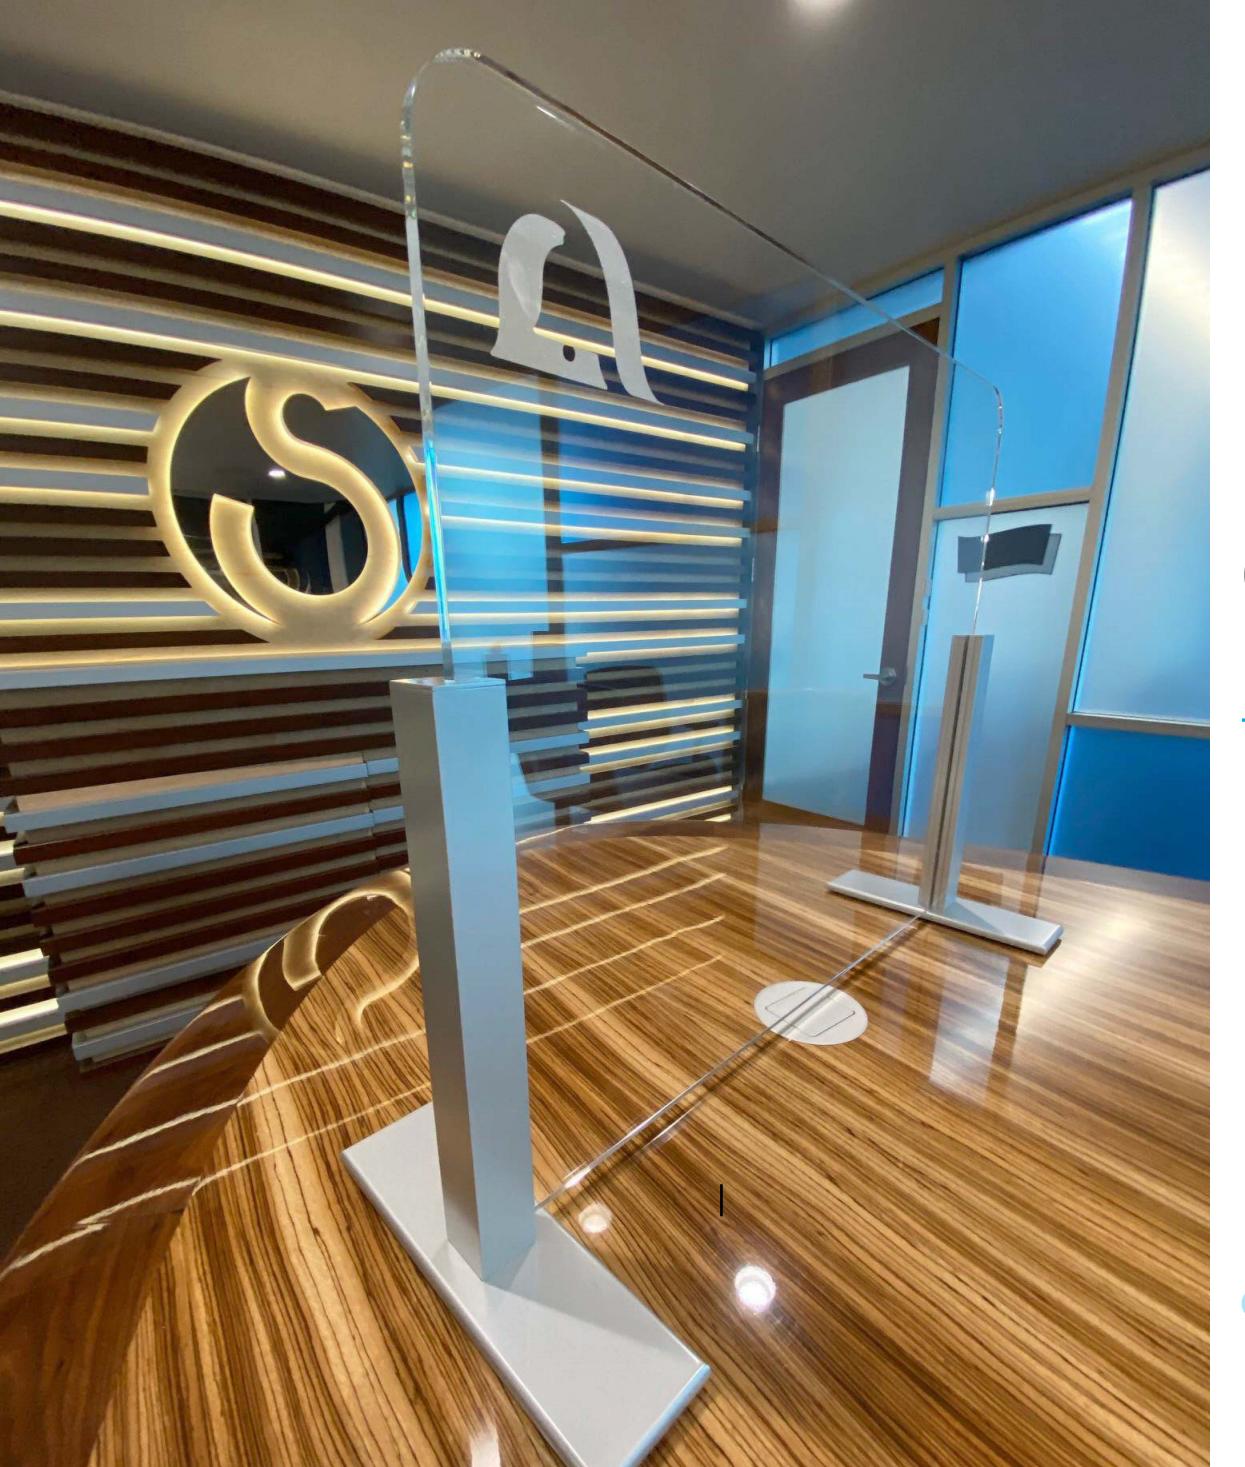

### Acrylic + Metal Support Version

• These can be assembled and installed by store personnel. (Acrylic is sleeved into metal legs and secured with a set screw at the top of the leg. A cap is then screwed into place to cover the top of the leg opening.)

#### **MANUFACTURE ONE (1) GUARD**

**LEGS:** ALUMINUM VERTICAL POST **BASE:** ALUM BASE PLATE **VINYL:** OPTIONAL LOGO VINYL DECAL