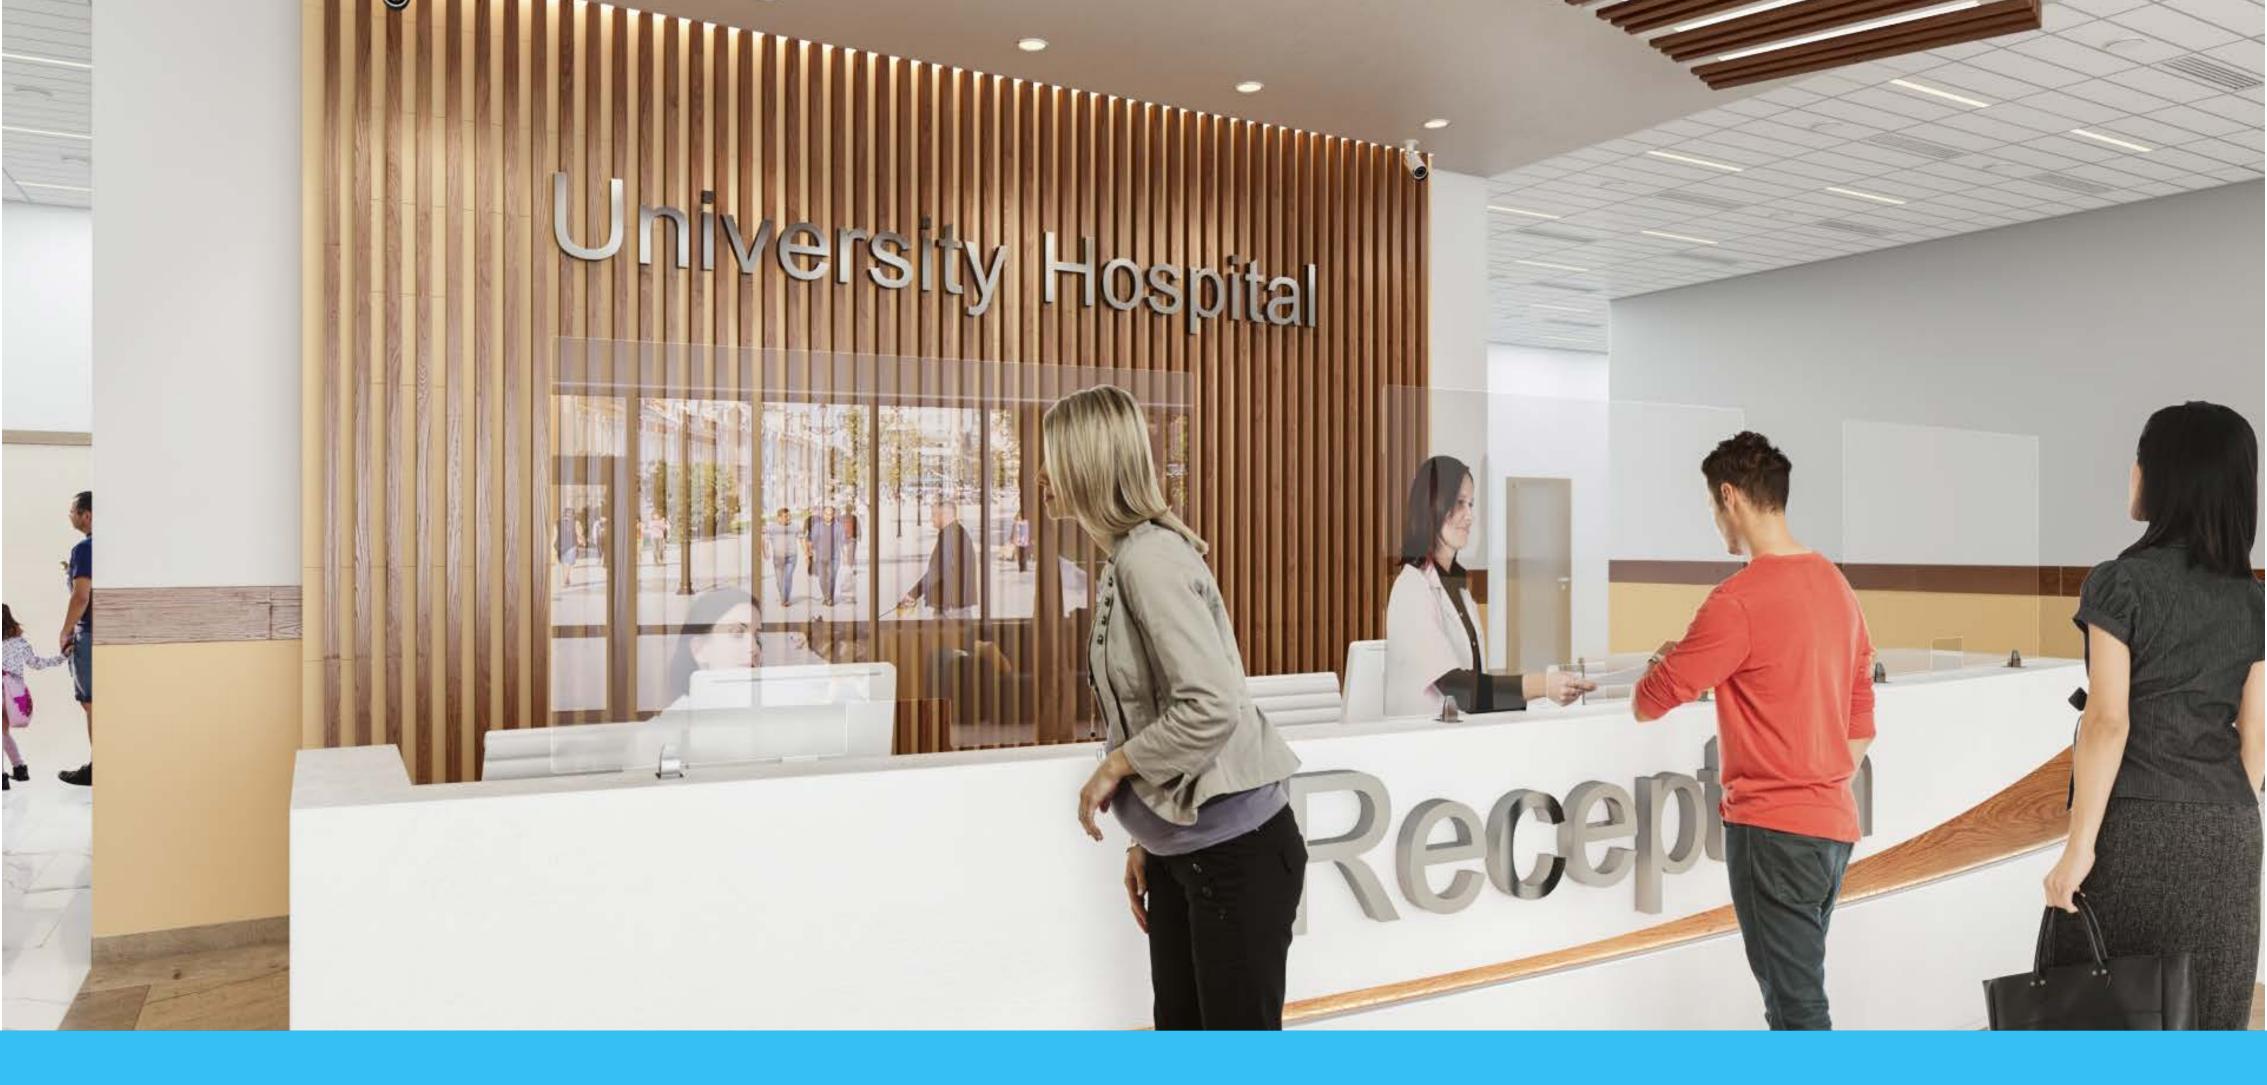

# COVID-19 Adaptation Strategies Protective tools to keep your facility running.

Looking for ways to protect yourself, your employees and your patients during this time? These clear acrylic privacy screens bring safety and ease to in-person interactions.

• The polished edges of the acrylic give it an elevated appearance. Aesthetically pleasing enough to be left in place year round.

• Any logo or line of text can be added with frosted crystal vinyl which gives the appearance of sandblasting.