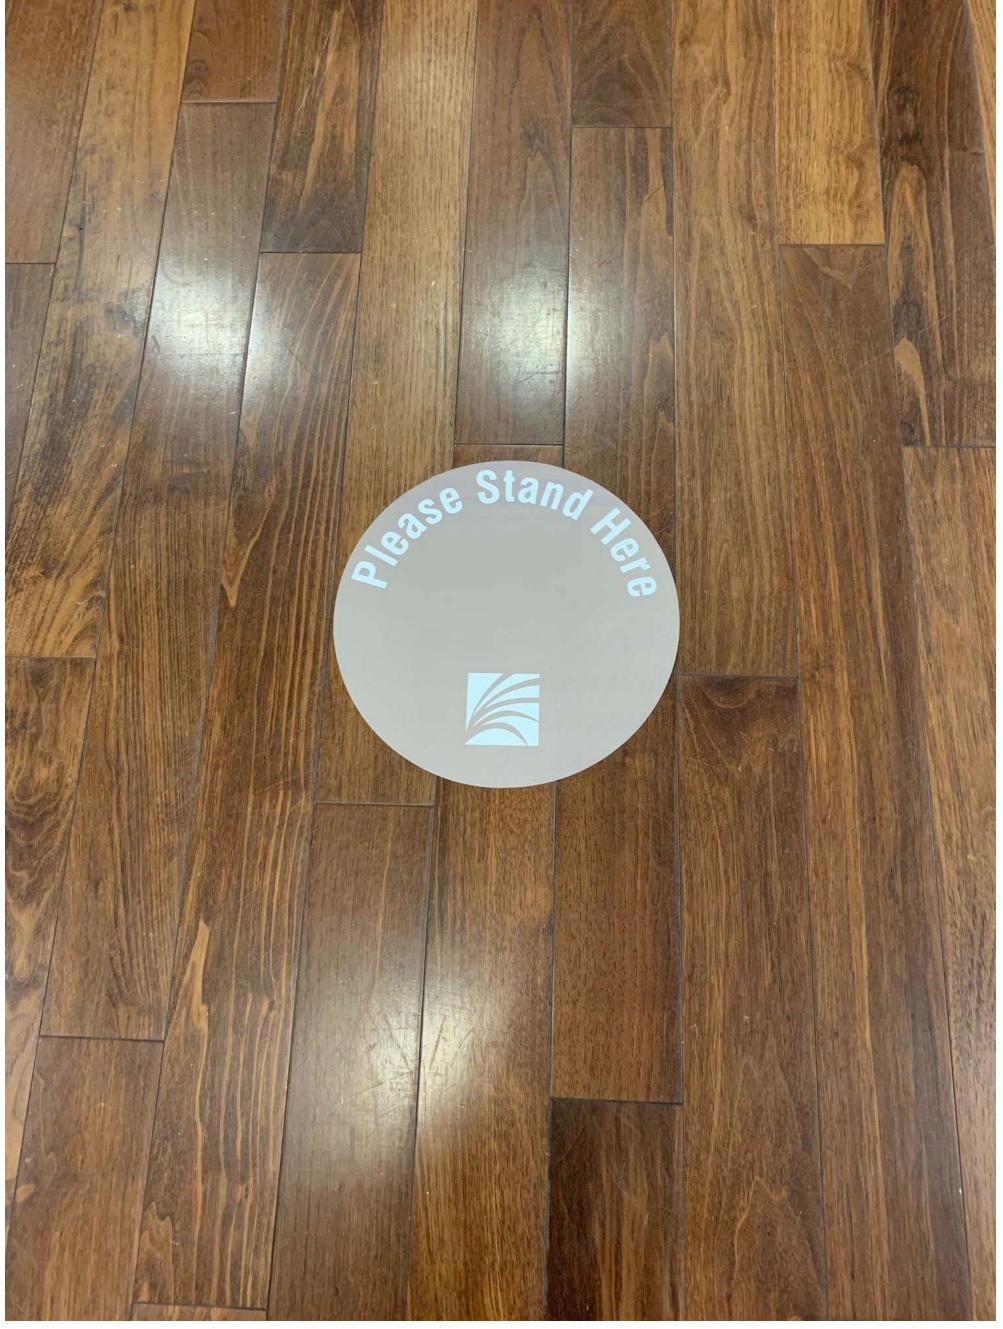

# Additional Protective Tools Social Distance Floor Graphics

Create safe distancing guidelines without compromising on your brand. This slip resistant, social distance floor graphic can be customized to your environment and printed with your company logo.