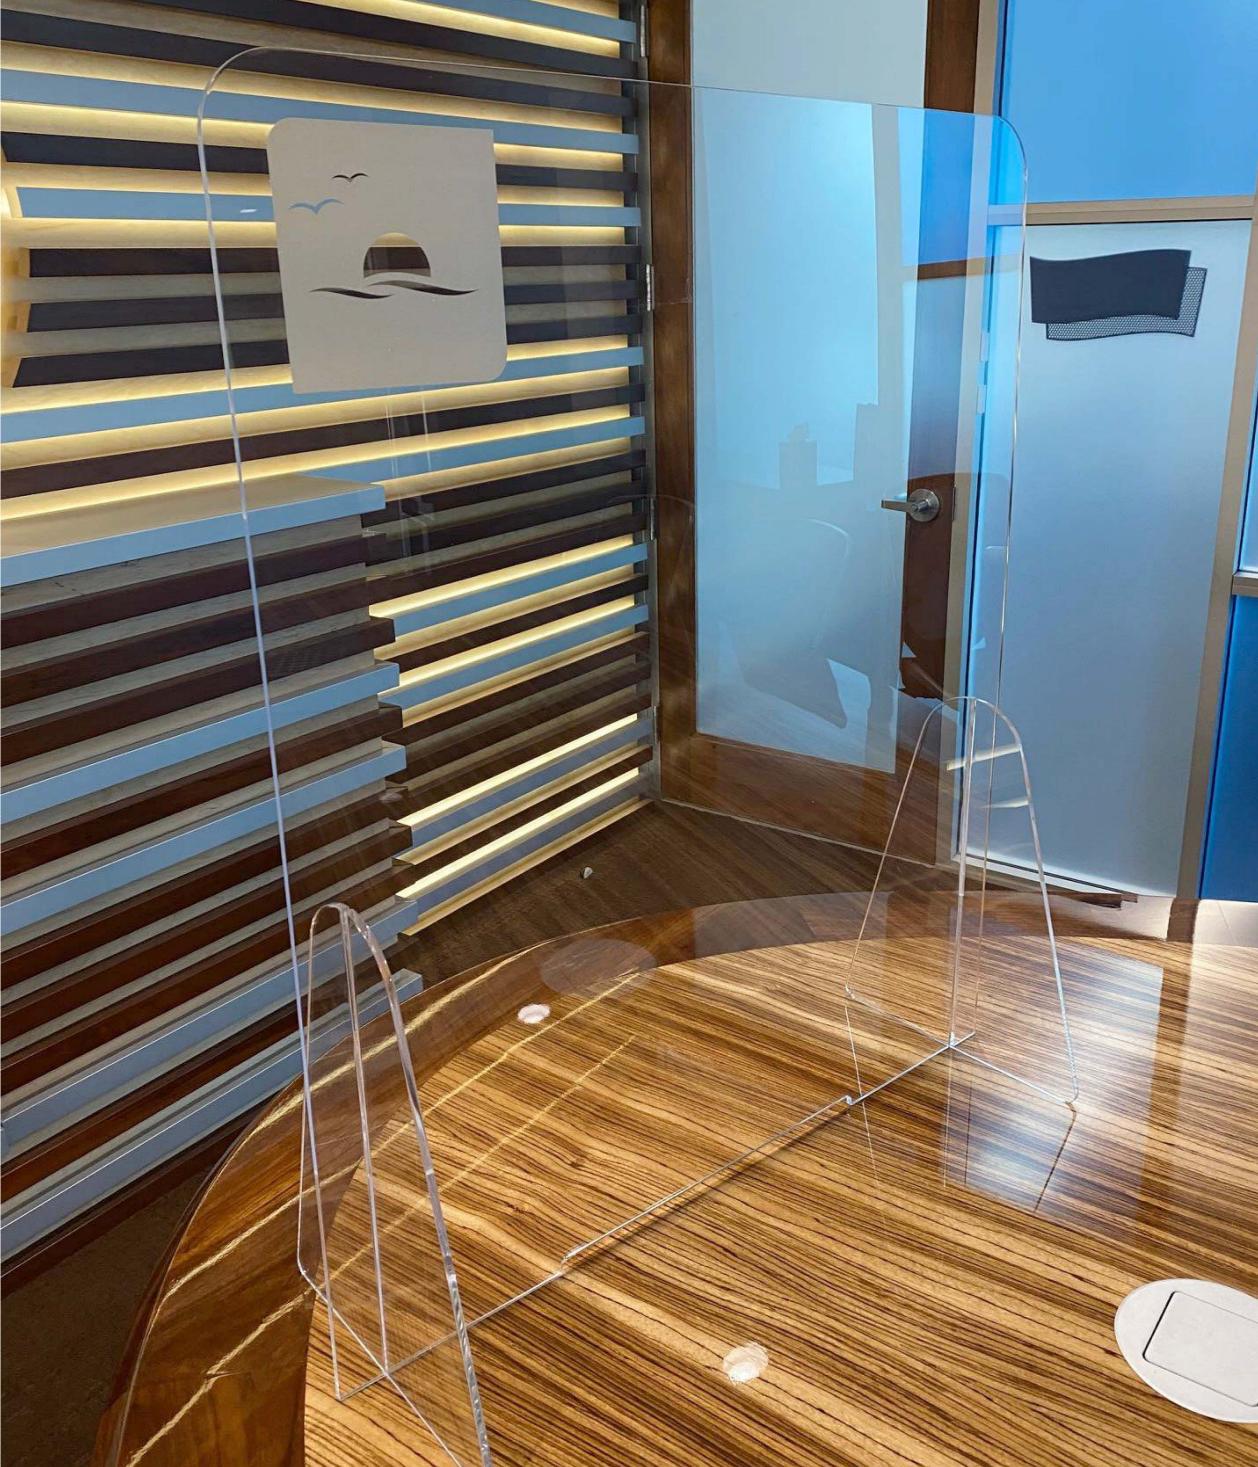

# COVID-19 Adaptation Strategies Protective tools to keep your facility running.

Looking for ways to protect yourself, your employees and your patients during this time? These clear acrylic privacy screens bring safety and ease to in-person interactions.

## All Acrylic Version

- assembly.

• Custom counter or table mounted clear acrylic personal protection guard. As shown 30" x 36" or 36" x 30".

• The acrylic can be sized to whatever size (or range of sizes) you may deem appropriate for your cash desks/POS stations.

• The polished edges of the acrylic give it an elevated appearance. Aesthetically pleasing enough to be left in place year round.

• Any logo or line of text can be added with frosted crystal vinyl which gives the appearance of sandblasting.

• Low cost alternative to the design above with all of the same features except the supports are also acrylic

Notched acrylic face and supports are easily slid together for final

## Optional hand hole available for smooth transactions.