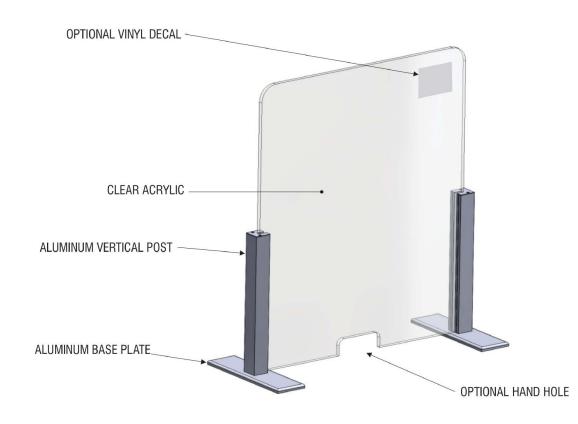

### Acrylic + Metal Support Version

#### **MANUFACTURE ONE (1) GUARD**

**LEGS:** ALUMINUM VERTICAL POST **BASE:** ALUM BASE PLATE **VINYL:** OPTIONAL LOGO VINYL DECAL

## Optional hand hole available for smooth transactions.