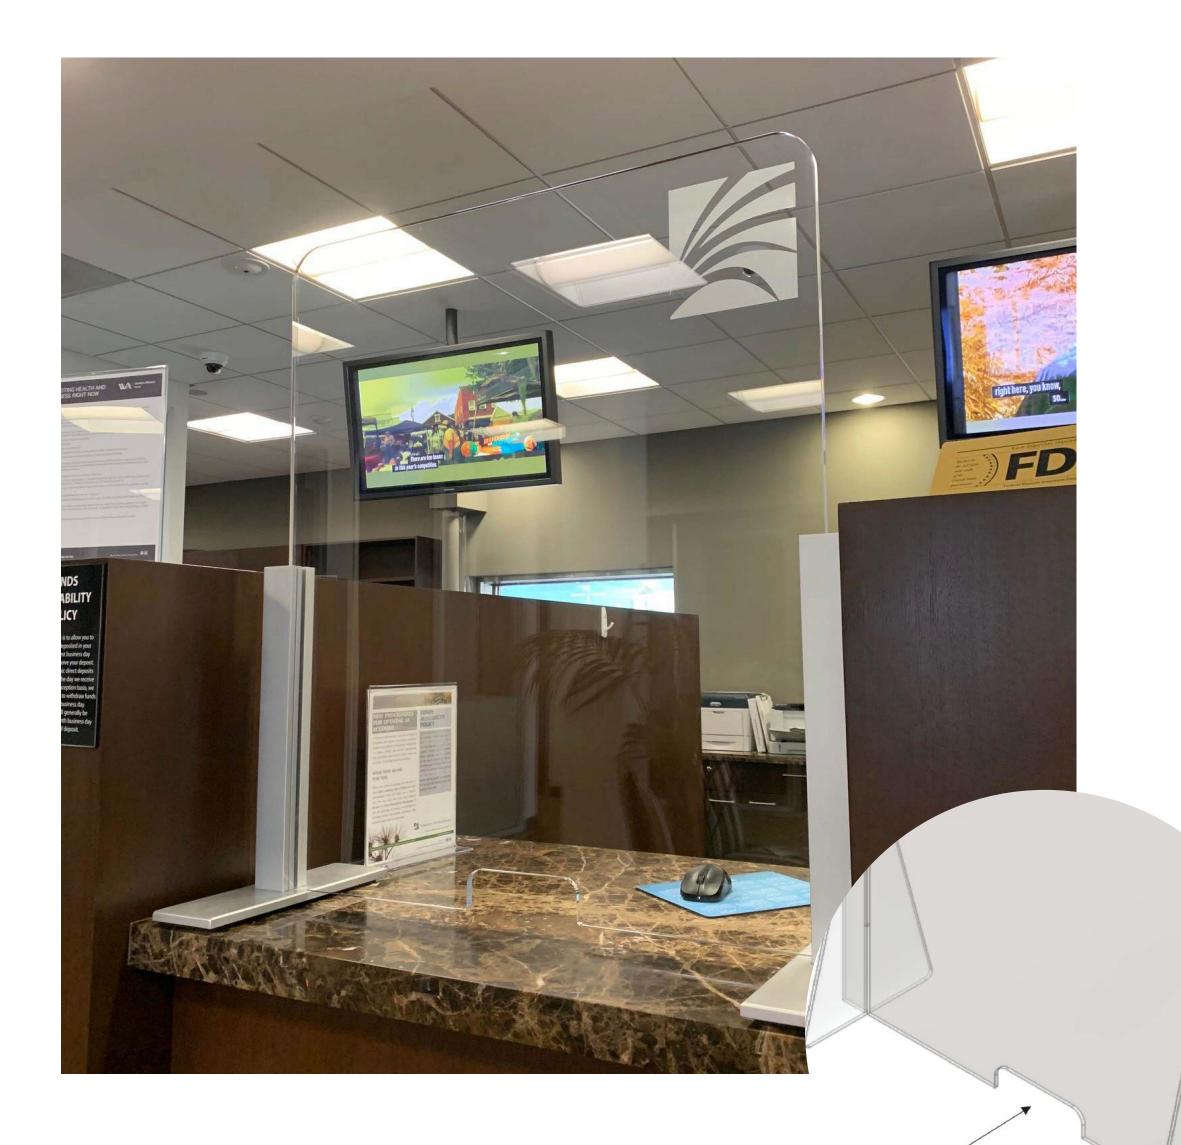

### Acrylic + Metal Support Version

#### **MANUFACTURE ONE (1) GUARD**

**LEGS:** ALUMINUM VERTICAL POST **BASE:** ALUM BASE PLATE **VINYL:** OPTIONAL LOGO VINYL DECAL