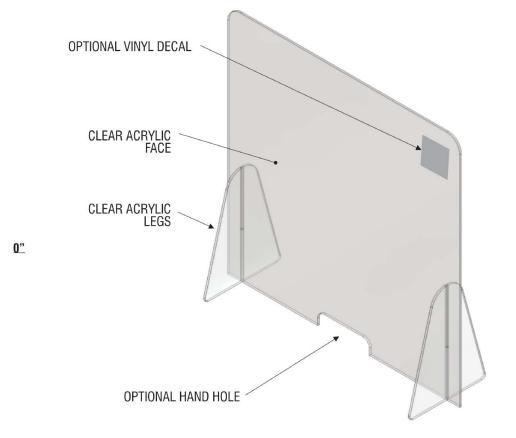

## All Acrylic Version

- assembly.

• Custom counter or table mounted clear acrylic personal protection guard. As shown 30" x 36" or 36" x 30".

• The acrylic can be sized to whatever size (or range of sizes) you may deem appropriate for your cash desks/POS stations.

• Low cost alternative to the design above with all of the same features except the supports are also acrylic

Notched acrylic face and supports are easily slid together for final

## Optional hand hole available for smooth transactions.