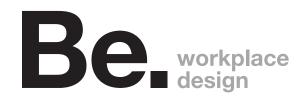

#### **MANUFACTURE ONE (1) GUARD**

**LEGS:** ALUMINUM VERTICAL POST **BASE:** ALUM BASE PLATE **VINYL:** OPTIONAL LOGO VINYL DECAL

#### **FRONT VIEW SCALE:** 1" = 1' - 0"

**SIDE VIEW SCALE:** 1" = 1' - 0"